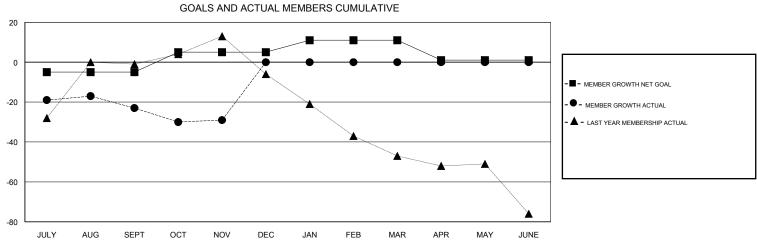

## MICHAEL MOLENDA **LOCATION MINNESOTA GMT CA** Clubs Members RESULTS FOR 2018-2019 RESULTS FOR 2018-2019 NEW CLUB GOAL NEW CLUBS DROPPED CLUBS MEMBER GROWTH NET MEMBER GROWTH DROPPED QUARTER QUARTER GOAL ACTUAL MEMBERS ACTUAL (including transfers) 0 0 0 -5 26 45 JULY/AUG/SEPT JULY/AUG/SEPT 0 10 19 23 OCT/NOV/DEC OCT/NOV/DEC 1 0 0 6 0 0 JAN/FEB/MAR JAN/FEB/MAR 0 0 0 0 0 -10 APR/MAY/JUNE APR/MAY/JUNE